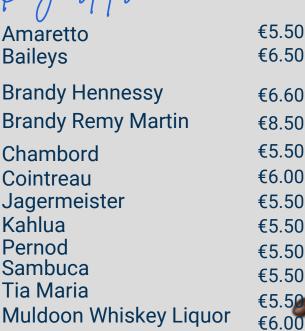

€5.50 Chocolate & Orange Pavlova 3,7,12 €6.50 Paylova drizzled in rich dark chocolate sauce €6.60 with thin gin and orange compote €8.50 A Trio of ice-cream 1,3,7 €5.50 Vanilla, chocolate & strawberry ice cream served €6.00 in a wafer basket €5.50 Extra scoop ice-cream